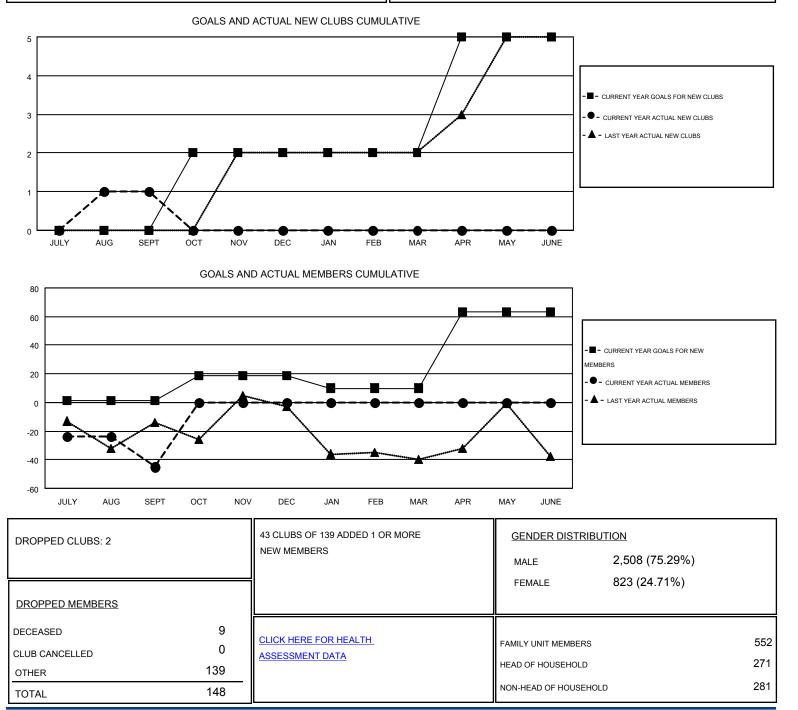

## GMT: CARL HARRELL

| Clubs                 |                  |           |                  |                  | Members               |                    |                                        |                    |                  |
|-----------------------|------------------|-----------|------------------|------------------|-----------------------|--------------------|----------------------------------------|--------------------|------------------|
| RESULTS FOR 2014-2015 |                  |           |                  |                  | RESULTS FOR 2014-2015 |                    |                                        |                    |                  |
| QUARTER               | NEW CLUB<br>GOAL | NEW CLUBS | DROPPED<br>CLUBS | NET<br>GAIN/LOSS | QUARTER               | NEW MEMBER<br>GOAL | CHARTER AND<br>NEW<br>MEMBERS<br>ADDED | DROPPED<br>MEMBERS | NET<br>GAIN/LOSS |
| JULY/AUG/SEPT         | 0                | 1         | 2                | -1               | JULY/AUG/SEPT         | 1                  | 103                                    | 148                | -45              |
| OCT/NOV/DEC           | 2                | 0         | 0                | 0                | OCT/NOV/DEC           | 18                 | 0                                      | 0                  | 0                |
| JAN/FEB/MAR           | 0                | 0         | 0                | 0                | JAN/FEB/MAR           | -9                 | 0                                      | 0                  | 0                |
| APR/MAY/JUNE          | 3                | 0         | 0                | 0                | APR/MAY/JUNE          | 53                 | 0                                      | 0                  | 0                |